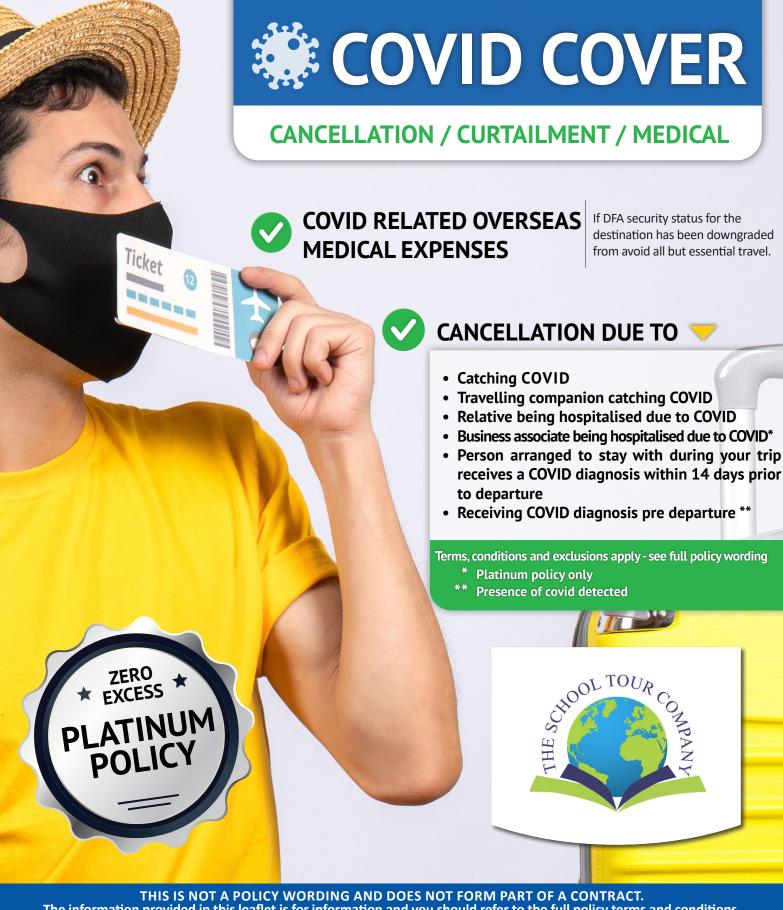

### **MEDICAL**

- COVID Medical and Related Expenses \* If DFA security status for the destination has been downgraded from avoid all but essential travel on date of departure.
- **Emergency Medical and Surgical Treatment**
- **Hospital Charges**
- Additional accomodation and travelling expenses to remain beyond original departure date
- Costs for someone to travel to and remain with you and accompany home
- Emergency dental treatment for relief of pain
- 240 Waived medical conditions
- Friendly medical screening team based in Ireland
- Fast and efficient claims team based in Ireland
- Zero excess on Platinum Policy

### **CANCELLATION**

- CATCHING COVID within 14 days prior to departure
- TRAVELLING COMPANION CATCHING COVID within 14 days prior to departure
- RELATIVE BEING HOSPITALISED DUE TO COVID at time of travel
- BUSINESS ASSOCIATE BEING HOSPITALISED DUE TO COVID at time of travel \*\* Platinum policy only
- PERSON ARRANGED TO STAY WITH DURING YOUR TRIP RECEIVES A COVID DIAGNOSIS WITHIN 14 DAYS PRIOR TO DEPARTURE
- RECEIVING COVID DIAGNOSIS PRE DEPARTURE